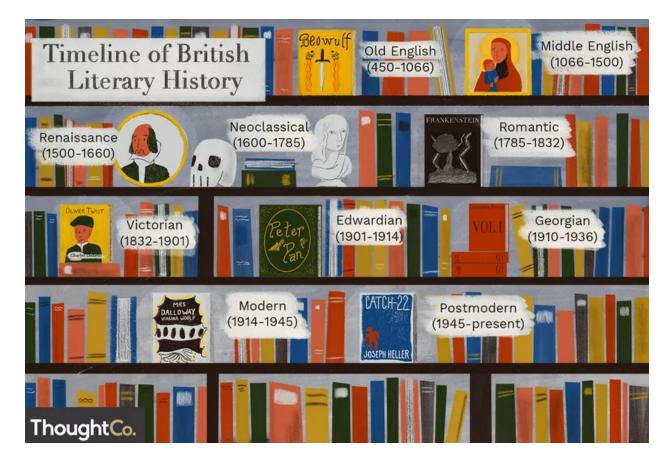

## Grade 12 English College Prep:

We study selected works of Bristish literature from Beowulf to present day, including poetry, drama, prose (such as novels, short stories, and extracts).